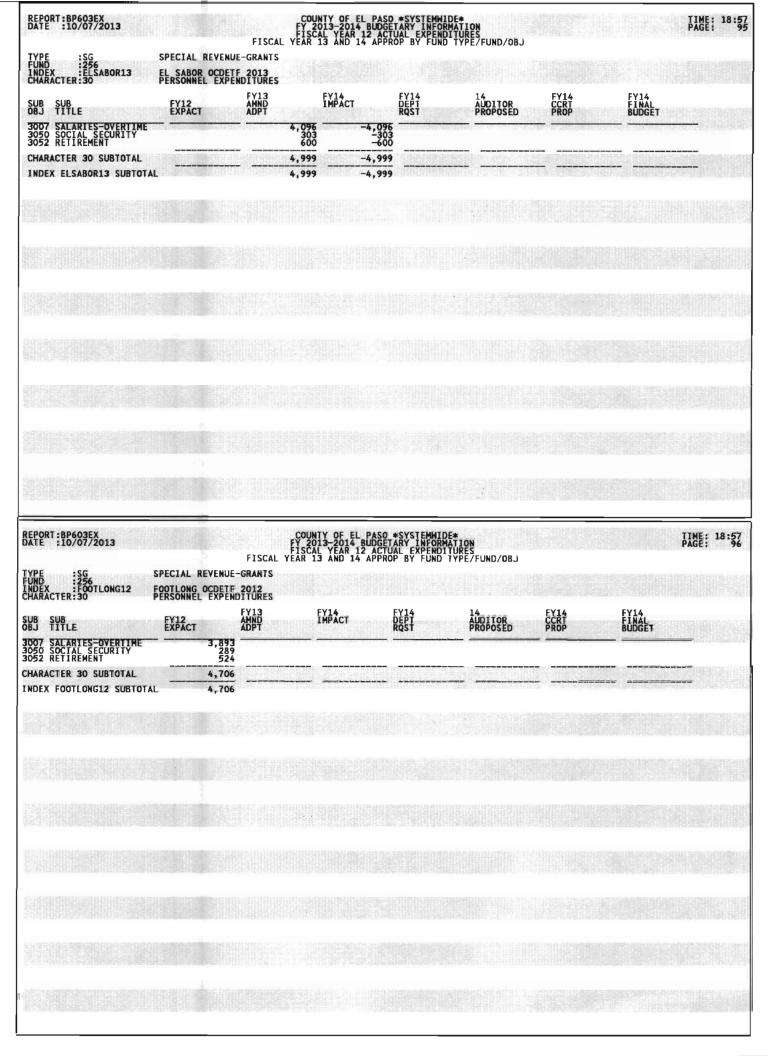

----|----------------------|-------------------------|
| 3007 SALARIES-OVERTIME<br>3050 SOCIAL SECURITY<br>3052 RETIREMENT | TO THE OWNER WHILE TO SERVE | 2,458<br>188<br>354  | -2,458<br>-188<br>-354 | -                    |                           |                      |                         |
| CHARACTER 30 SUBTOTAL                                             |                             | 3,000                | -3,000                 |                      |                           |                      |                         |
| INDEX DESERTSWEP13 SUBTO                                          | TAL                         | 3,000                | -3,000                 |                      | 25 E387.35 E8124          |                      |                         |



REPORT: BP603EX DATE: 10/07/2013 TIME: 18:57 PAGE: 97 COUNTY OF EL PASO \*SYSTEMWIDE\*
FY 2013-2014 BUDGETARY INFORMATION
FISCAL YEAR 12 ACTUAL EXPENDITURES
FISCAL YEAR 13 AND 14 APPROP BY FUND TYPE/FUND/OBJ SPECIAL REVENUE-GRANTS TYPE :SG SPECIAL REVENUE-GRANTS FUND :256
INDEX :FORBIFRUIT12 FORBIDDEN FRUIT OCDETF 2012
CHARACTER:30 PERSONNEL EXPENDITURES FY14 IMPACT FY14 FINAL BUDGET 14 AUDITOR PROPOSED FY12 EXPACT CHARACTER 30 SUBTOTAL INDEX FORBIFRUIT12 SUBTOTAL TIME: 18:57 PAGE: 98 REPORT: BP603EX DATE: 10/07/2013 COUNTY OF EL PASO \*SYSTEMMIDE\*
FY 2013-2014 BUDGETARY INFORMATION
FISCAL YEAR 12 ACTUAL EXPENDITURES
FISCAL YEAR 13 AND 14 APPROP BY FUND TYPE/FUND/OBJ SPECIAL REVENUE-GRANTS TYPE :SG SPECIAL REVENUE-GRANTS
FUND :256
INDEX :GREPUMPKIN12 GREAT PUMPKIN OCDETF 2012
CHARACTER: